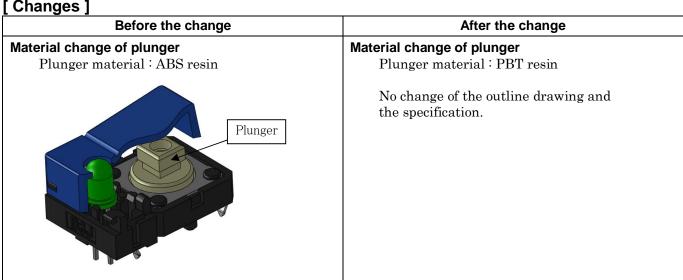

# **Modifications Notices**

**Tactile Switch** 

June 28, 2012

No. PCE-L-1206007

## **Tactile Switch B3Jseries Modification Notice of material change of plunger**

#### [ Effective Date ]

Effective as of our production in January, 2013

#### [ Applicable Model ]

**B3J** series

< Refer to the " [ Details of applicable model ] " . >

#### [ Reason for change ]

To improve heat resistance of plunger

#### [ Change of products specification ]

Unnecessary

#### [ Changes ]





### DRAFT DRAFT DRAFT DRAFT

# [ Details of applicable model ]

| [ Details of applicable |
|-------------------------|
| Models                  |
| B3J-1000                |
| B3J-1100                |
| B3J-1200                |
| B3J-1300                |
| B3J-1400                |
| B3J-1500                |
| B3J-1600                |
| B3J-2000                |
| B3J-2100                |
| B3J-2200                |
| B3J-2300                |
| B3J-2400                |
| B3J-2500                |
| B3J-2600                |
| B3J-3000                |
| B3J-3100                |
| B3J-3200                |
| B3J-3300                |
| B3J-3400                |
| B3J-3600                |
| B3J-4000                |
| B3J-4100                |
| B3J-4200                |
| B3